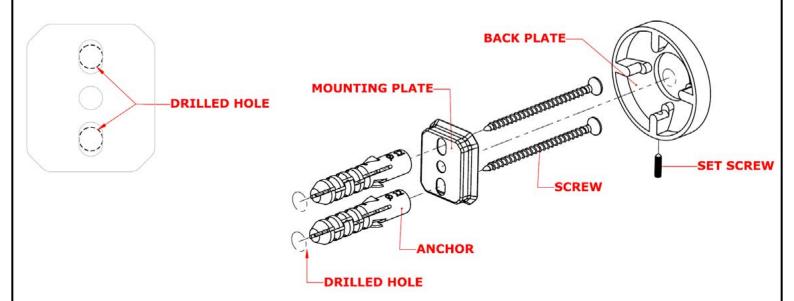

## **BRACKET INSTALLATION INSTRUCTIONS**

## STEP 1

- 1. Determine your desired location for installation and make a mark for the location of the mounting plate.
- 2. Remove mounting plate from backplate by loosening set screw in backplate. Place center hole of mounting plate over mark made above.
- 3. Make 2 marks where mounting screws will be placed. Drill hole at each of the marks. (You may substitute other style mounting anchors or screws if desired).
- 4. Place anchors into the holes made. Place mounting plate over holes and secure to mounting surface using screws.

## STEP 2

1. Place bracket on mounting plate and secure by tightening set screw.