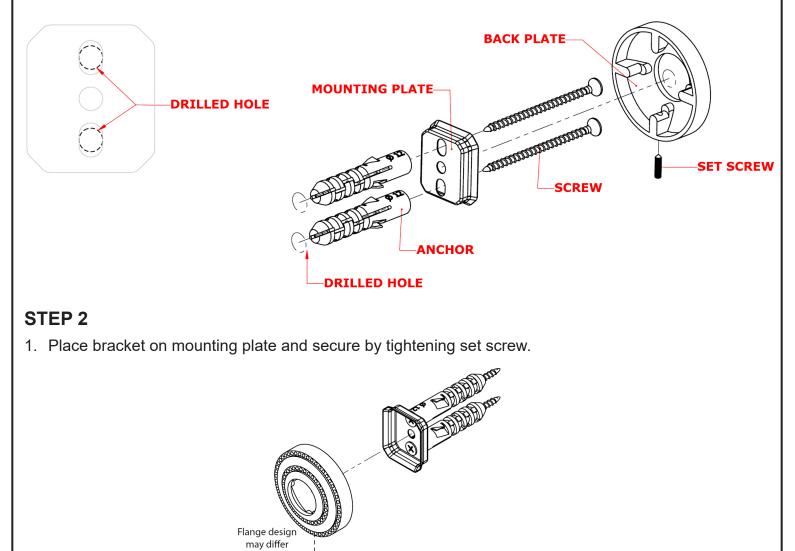

## STEP 1

- 1. Determine your desired location for installation and make a mark for the location of the mounting plate.
- 2. Remove mounting plate from backplate by loosening set screw in backplate. Place center hole of mounting plate over mark made above.
- 3. Make 2 marks where mounting screws will be placed. Drill hole at each of the marks. (You may substitute other style mounting anchors or screws if desired).
- 4. Place anchors into the holes made. Place mounting plate over holes and secure to mounting surface using screws.