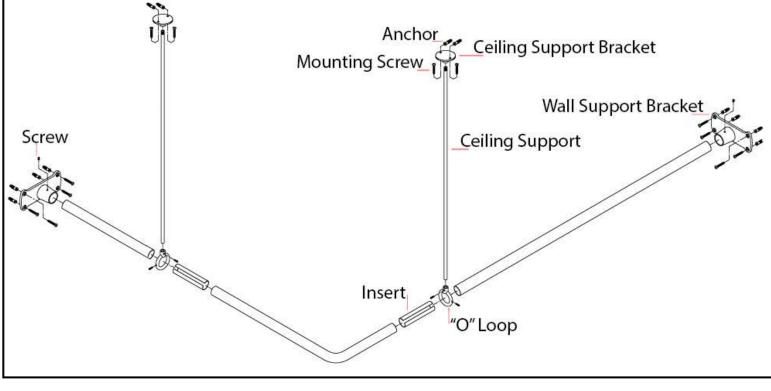

# CORNER ROD WITH TWO SUPPORTS INSTALLATION INSTRUCTIONS

#### SHOWER ROD CONTENT

• (3) Rods

(8) Mounting Screws

- (2) Inserts
- (8) Anchors
- (2) Brackets
- (2) Set Screws

## **CEILING SUPPORT CONTENT**

- (2) Support Rods
- (4) Mounting Screws
- (2) O-loops
- (4) Anchors
- (2) Brackets
- (4) Set Screws

## INSTALLATION

- 1. Hold flanges to the wall and mark location of screw holes to be drilled.
- 2. Assemble the three lengths of rod by putting together with the splice.
- 3. Slide ceiling supports from both ends at this time.
- 4. Insert tubing into both end flanges. Tighten into place with the set screws.
- 5. Slide rod into place on wall. Insert screws and fasten.