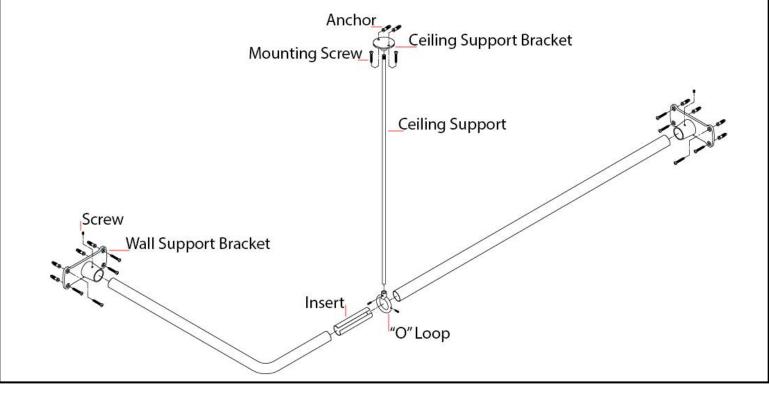

### SHOWER ROD CONTENT

• (2) Rods

(8) Mounting Screws

• (1) Insert

- (8) Anchors
- (2) Brackets
- (2) Set Screws

## **CEILING SUPPORT CONTENT**

- (1) Support Rod
- (2) Mounting Screws

- (1) O-loop
- (2) Anchors
- (1) Bracket
- (2) Set Screws

## INSTALLATION

- 1. Hold flanges to the wall and mark location of screw holes to be drilled.
- 2. Assemble the two lengths of rod by putting together with the splice.
- 3. Slide ceiling support from one end at this time.
- 4. Insert tubing into both end flanges. Tighten into place with the set screws.
- 5. Slide rod into place on wall. Insert screws and fasten.