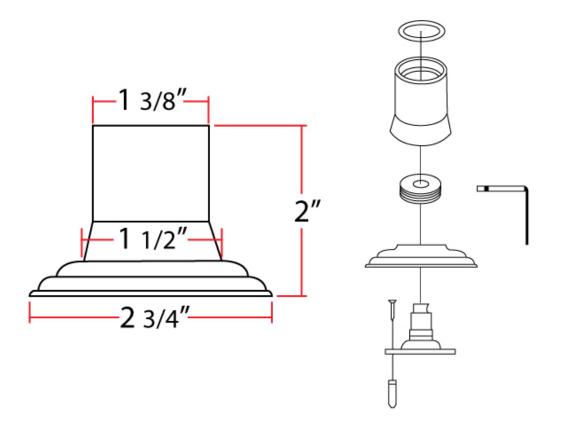

## Installation Instructions 888·322·7762

- 1. Tighten the set screw in place.
- 2. Place shower rod into the balance of the both flanges and tighten each side in place Unscrew the top of the shower rod Wall Flange. Unscrew the threaded disc and remove the wall mounting bracket.
- **3**. Position Wall Flange mounting bracket onto the wall and mark location of where to drill the mounting screw holes.
- 4. Drill the screw holes. Install the plastic anchors into the wall.
- 5. Position the mounting bracket and put screws into the screw holes and tighten.
- **6**. Measure and trim the shower rod to fit the space.
- 7. Thread the flange onto the threaded mounting plate. Place round disc onto the post.