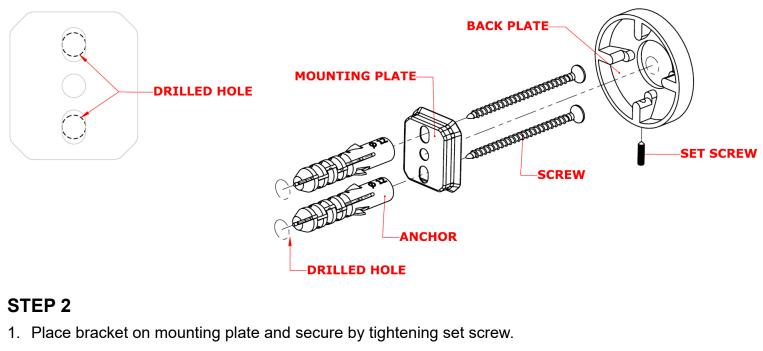

## CONTEMPORARY BRACKET INSTALLATION INSTRUCTIONS

## STEP 1

- 1. Determine your desired location for installation and make a mark for the location of the mounting plate.
- 2. Remove mounting plate from backplate by loosening set screw in backplate. Place center hole of mounting plate over mark made above.
- 3. Make 2 marks where mounting screws will be placed. Drill hole at each of the marks. (You may substitute other style mounting anchors or screws if desired).
- 4. Place anchors into the holes made. Place mounting plate over holes and secure to mounting surface using screws.