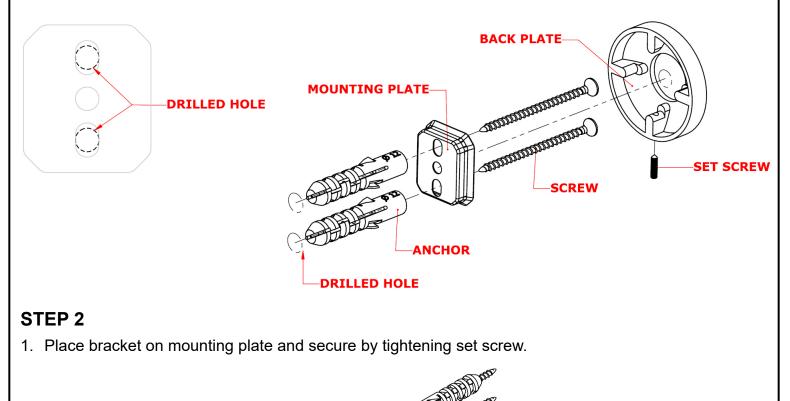

## **STEP 1**

- 1. Determine your desired location for installation and make a mark for the location of the mounting plate.
- 2. Remove mounting plate from backplate by loosening set screw in backplate. Place center hole of mounting plate over mark made above.
- 3. Make 2 marks where mounting screws will be placed. Drill hole at each of the marks. (You may substitute other style mounting anchors or screws if desired).
- 4. Place anchors into the holes made. Place mounting plate over holes and secure to mounting surface using screws.