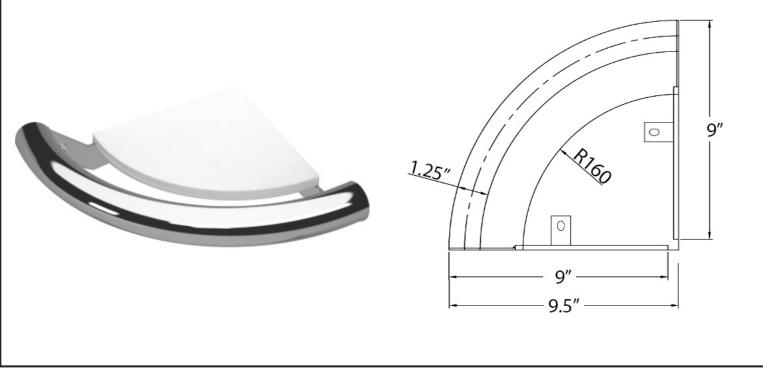

## **Specification:**

The Corner Shelf Grab Bar is manufactured using high quality 18 gauge 1.25" diameter 304 stainless steel.

Convenient mounting flange post with set screws allow for easy flange access during installation yet preserving the clean finished look of the concealed flange cover. Using a wingit compatible flange base and 5 optional screw hole ports makes locating on a stud or hollow wall even easier than ever.