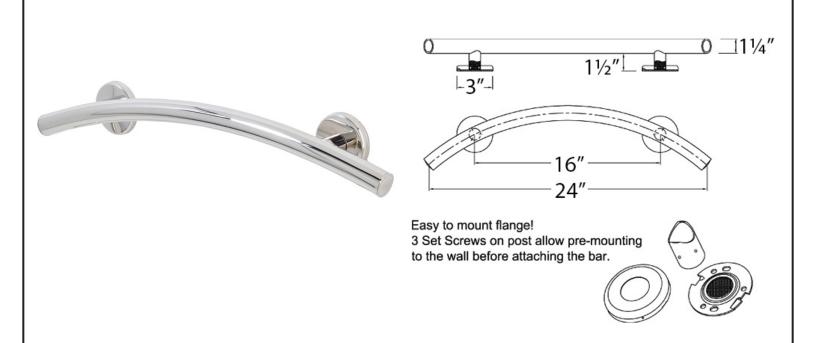

## **Specification:**

The Crescent Grab Bar is manufactured using high quality 18 gauge 1.25" diameter 304 stainless steel.

Convenient mounting flange post with set screws allow for easy flange access during installation yet preserving the clean finished look of the concealed flange cover.