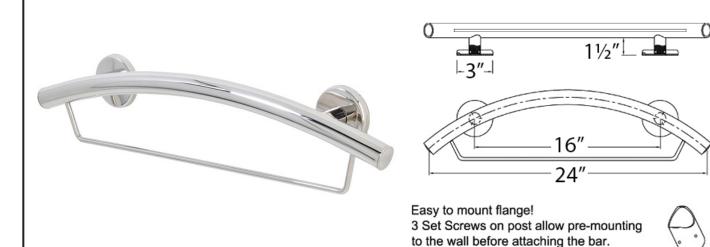

## **Specification:**

The Crescent Grab Bar w/ Towel Bar is manufactured using high quality 18 gauge 1.25" diameter 304 stainless steel.

Convenient mounting flange post with set screws allow for easy flange access during installation yet preserving the clean finished look of the concealed flange cover.