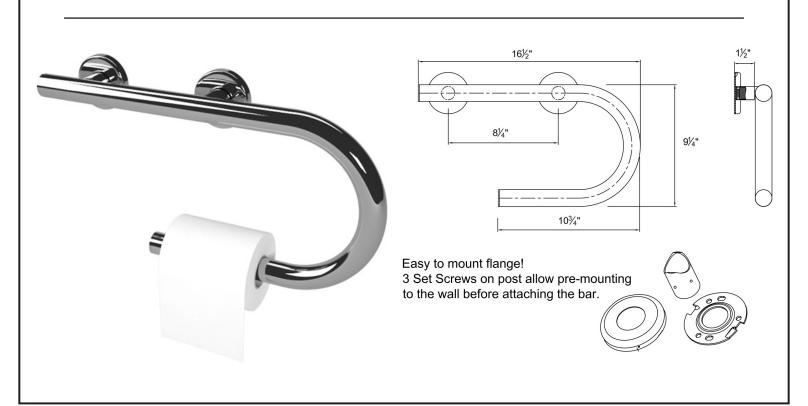

## **Specification:**

The Designer Toilet Paper Holder Grab Bar is manufactured using high quality 18 gauge 1.25" diameter 304 stainless steel.

Convenient mounting flange post with set screws allow for easy flange access during installation yet preserving the clean finished look of the concealed flange cover. Using a wingit compatible flange base and 5 optional screw hole ports makes locating on a stud or hollow wall even easier than ever.