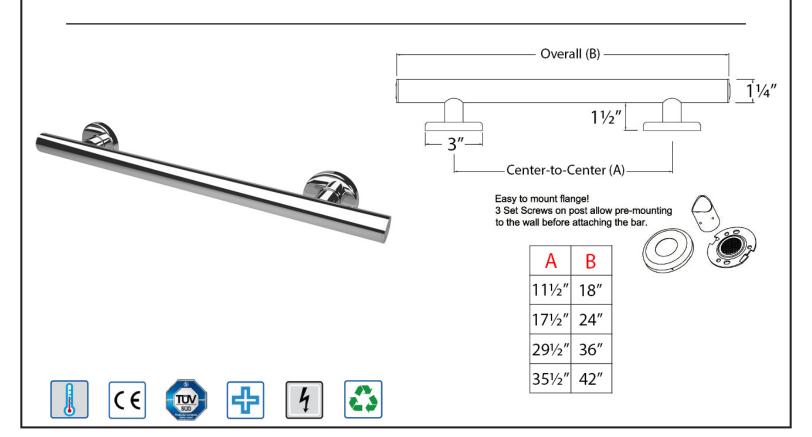

## **Specification:**

The Linear Grab Bar, is manufactured using high quality 18 gauge 1.25" diameter 304 stainless steel.

The convenient mounting flange post with set screws allow for easy flange access during installation yet preserving the clean finished look of the concealed flange cover.

The Bilanx Bath Collection is designed, built, and tested to 500lbs exceeding HUD, FHA, VA, ADA, ANSI and other federal, provincial, and local codes.

\* Grab Bars can only be as strong as what they are mounted to. It is imperative when installing any safety product to consult with a qualified contractor to insure you have sufficient backing.