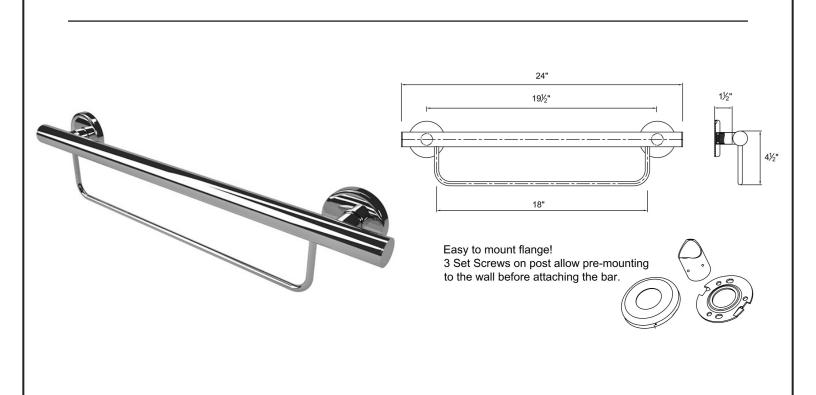

## **Specification:**

The Linear Grab Bar w/ Towel Bar is manufactured using high quality 18 gauge 1.25" diameter 304 stainless steel.

Convenient mounting flange post with set screws allow for easy flange access during installation yet preserving the clean finished look of the concealed flange cover.