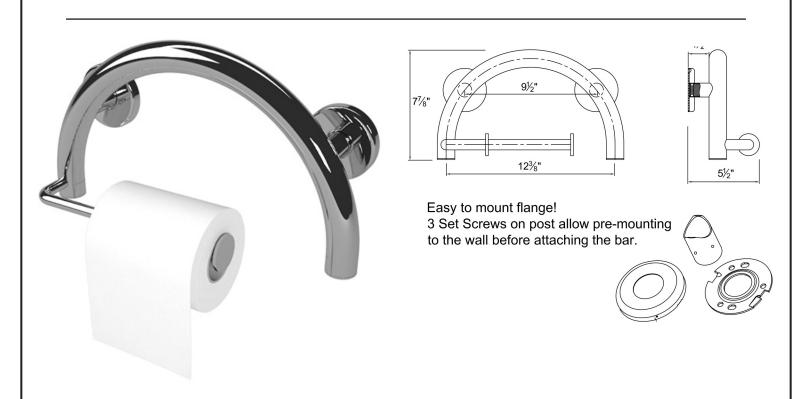

## Semisphere Grab Bar w/ Toilet Paper Holder Spec Sheet

## **Specification:**

The Toilet Paper Semisphere Grab Bar is manufactured using high quality 18 gauge 1.25" diameter 304 stainless steel.

Convenient mounting flange post with set screws allow for easy flange access during installation yet preserving the clean finished look of the concealed flange cover. Using a wingit compatible flange base and 5 optional screw hole ports makes locating on a stud or hollow wall even easier than ever.