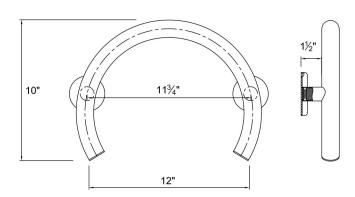

## **Specification:**

The Tub Shower Valve Ring Grab Bar is manufactured using high quality 18 gauge 1.25" diameter 304 stainless steel.

Convenient mounting flange post with set screws allow for easy flange access during installation yet preserving the clean finished look of the concealed flange cover. Using a wingit compatible flange base and 5 optional screw hole ports makes locating on a stud or hollow wall even easier than ever.

Easy to mount flange!
3 Set Screws on post allow pre-mounting to the wall before attaching the bar.