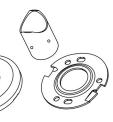

## **Specification:**

The Tub Shower Valve Ring Grab Bar is manufactured using high quality 18 gauge 1.25" diameter 304 stainless steel.

Convenient mounting flange post with set screws allow for easy flange access during installation yet preserving the clean finished look of the concealed flange cover. Using a wingit compatible flange base and 5 optional screw hole ports makes locating on a stud or hollow wall even easier than ever.

Easy to mount flange!
3 Set Screws on post allow pre-mounting to the wall before attaching the bar.