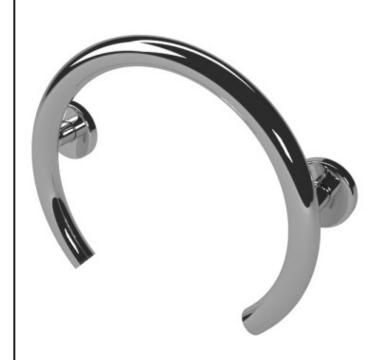

## Tub Shower Valve Ring Grab Bar Spec Sheet

## **Specification:**

The Tub Shower Valve Ring Grab Bar is manufactured using high quality 18 gauge 1.25" diameter 304 stainless steel.

Convenient mounting flange post with set screws allow for easy flange access during installation yet preserving the clean finished look of the concealed flange cover. Using a wingit compatible flange base and 5 optional screw hole ports makes locating on a stud or hollow wall even easier than ever.