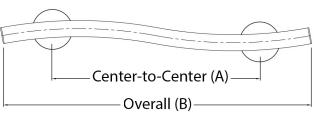

Easy to mount flange!

3 Set Screws on post allow pre-mounting to the wall before attaching the bar.

| Α   | В   |
|-----|-----|
| 10" | 18" |
| 16" | 24" |
| 28" | 36" |