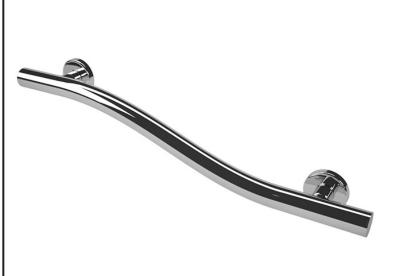

## Wave Grab Bar Spec Sheet

## **Specification:**

The Wave Grab Bar is manufactured using high quality 18 gauge 1.25" diameter 304 stainless steel.

Convenient mounting flange post with set screws allow for easy flange access during installation yet preserving the clean finished look of the concealed flange cover.

The Bilanx Bath Collection is designed, built, and tested to 500lbs exceeding HUD, FHA, VA, ADA, ANSI and other federal, provincial, and local codes.

\* Grab Bars can only be as strong as what they are mounted to. It is imperative when installing any safety product to consult with a qualified contractor to insure you have sufficient backing.