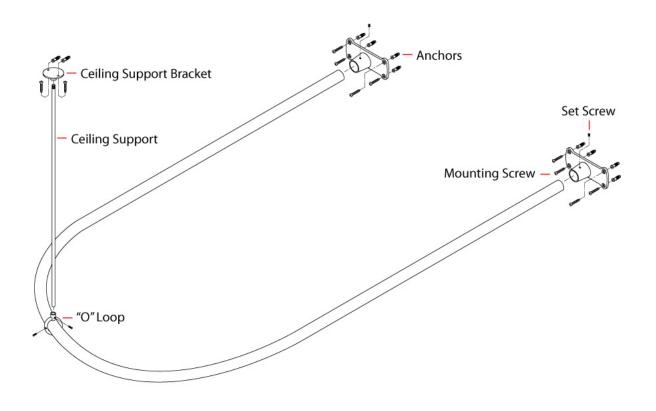

## CONTENT

- (1) Rod
- (2) Rectangular Brackets (all mounting screws included)
- (1) Ceiling Support (all mounting hardware included)
- 1. Position **Rectangular Brackets** on desired location on the wall and mark for the screws drill holes and insert plastic anchors. Repeat for **Ceiling Support Bracket**.
- 2. For maximum support on all set screws:
  - Position brackets at the end of each corner rod, and slide "O" loop in the center.
  - Mark location of set screw holes and remove brackets and loop.
  - Drill slightly smaller hole into the rod where it was marked.
  - Assemble brackets and loop back and tighten all set screws into the rod.
- 3. Trim **Ceiling Support** to desire length. Fasten Support Rods into Ceiling Support Bracket, and tighten "O" loop set screw onto ceiling support.
- 4. With the help on another person, place assembled Half Oval Rod on marked location and screw the Rectangular Brackets into the wall and Ceiling Support Brackets into the ceiling.