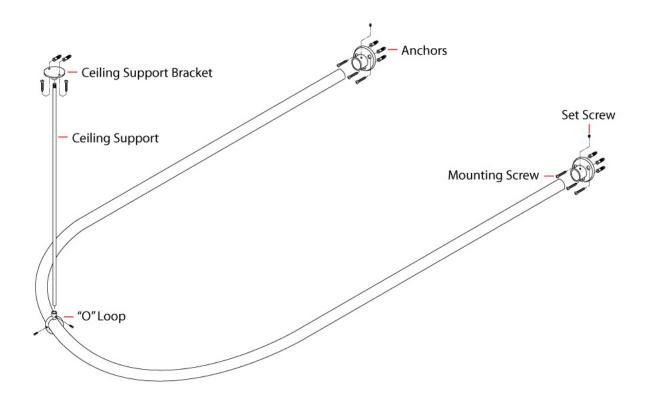

## CONTENT

- (1) Rod
- (2) Round Brackets (all mounting screws included)
- (1) Ceiling Support (all mounting hardware included)
- 1. Position **Round Brackets** on desired location on the wall and mark for the screws drill holes and insert plastic anchors. Repeat for **Ceiling Support Bracket**.
- 2. For maximum support on all set screws:
  - Position brackets at the end of each corner rod, and slide "O" loop in the center.
  - Mark location of set screw holes and remove brackets and loop.
  - Drill slightly smaller hole into the rod where it was marked.
  - Assemble brackets and loop back and tighten all set screws into the rod.
- 3. Trim **Ceiling Support** to desire length. Fasten Support Rods into Ceiling Support Bracket, and tighten "O" loop set screw onto ceiling support.
- 4. Use insert to connect all 3 rods.
- 5. With the help on another person, place assembled Half Oval Rod on marked location and screw the Round Brackets into the wall and Ceiling Support Bracket into the ceiling.