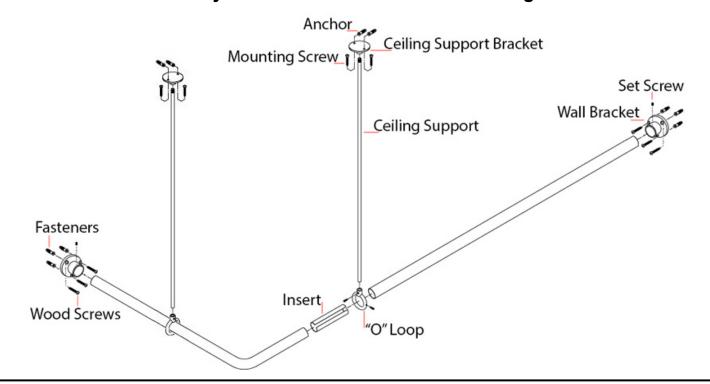

# CORNER ROD WITH TWO SUPPORTS INSTALLATION INSTRUCTIONS

#### SHOWER ROD CONTENT

• (2) Rods

(6) Mounting Screws

• (1) Insert

• (6) Anchors

• (2) Brackets

• (2) Set Screws

#### **CEILING SUPPORT CONTENT**

(2) Support Rods

(4) Mounting Screws

(2) O-loops

• (4) Anchors

• (2) Brackets

• (4) Set Screws

### **INSTALLATION**

1. Hold flanges to the wall and mark location of screw holes to be drilled.

2. Assemble the two lengths of rods by putting together with the splice.

3. Slide ceiling supports from one end at this time.

4. Insert tubing into both end flanges. Tighten into place with the set screws.

5. Slide rod into place on wall. Insert screws and fasten.