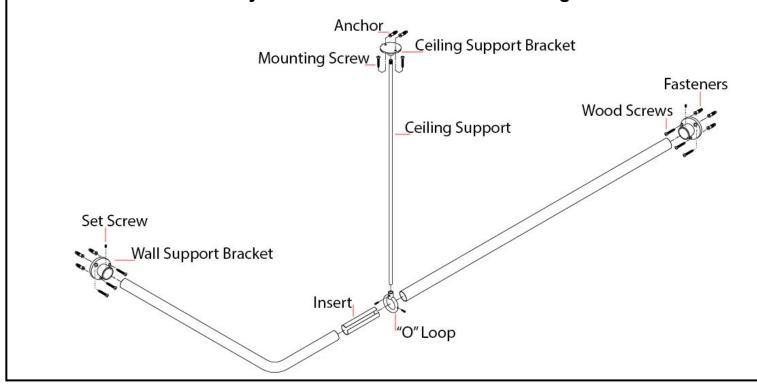

### SHOWER ROD CONTENT

• (2) Rods

(6) Mounting Screws

• (1) Insert

(6) Anchors

(2) Brackets

• (2) Set Screws

#### **CEILING SUPPORT CONTENT**

(1) Support Rod

(2) Mounting Screws

(1) O-loop

• (2) Anchors

• (1) Bracket

(2) Set Screws

## **INSTALLATION**

- 1. Hold flanges to the wall and mark location of screw holes to be drilled.
- 2. Assemble the two lengths of rod by putting together with the splice.
- 3. Slide ceiling support from one end at this time.
- 4. Insert tubing into both end flanges. Tighten into place with the set screws.
- 5. Slide rod into place on wall. Insert screws and fasten.